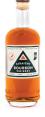

# STRAIGHT BOURBON WHISKEY

Smooth, spicy high-rye bourbon, sourced from the very best: MGP. Distilled of regional grain, finished with trusty Heartland character.

Mashbill: corn 60%, rye, 36%, barley malt 4%