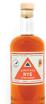

### STRAIGHT RYE WHISKEY

Smooth, spicy, sourced from the very best: MGP. Distilled of regional grain, finished with trusty Heartland

Mashbill: rye 95%, barley malt 5% Age: over 3 years 750ml / 90 proof