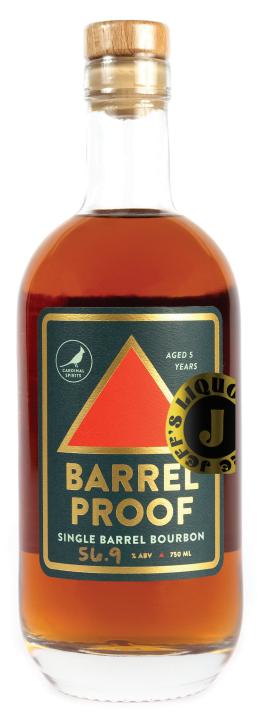

## SINGLE BARREL SELECT PROGRAM

BY CARDINAL SPIRITS

Straight from barrel to bottle: this is how whiskey was meant to be enjoyed! These delicious cask-strength whiskeys are sourced from some of the best distilleries in the world. Each barrel is undiluted for a full flavored whiskey. We don't allow a single barrel into this program unless we consider it exceptional. These are the best of the best.

750ml glass NON-CHILL FILTERED

PROOF: Cask strength, proof will vary

MASHBILL: Several options, but we almost always have Corn: 75%

Rye: 21% Barley Malt: 4% and Corn: 60% Rye: 36% Barley Malt: 4%

AGE: 5 years at least

SHARED BARREL TASTING NOTES: Varies between barrels

**UPC:** 850001227452 for 36% Rye 850001227476 for 21% Rye

CASE DIMENSIONS: 11" H  $\times$  7-3/4" W  $\times$  11-1/4" L BOTTLE DIMENSIONS: 10-1/2" H  $\times$  3-1/2" W  $\times$  3-1/2" L

YIELD: Depends on the barrel, but around 35 cases

PACK SIZE: 6 BOTTLE SIZE: 750 ml